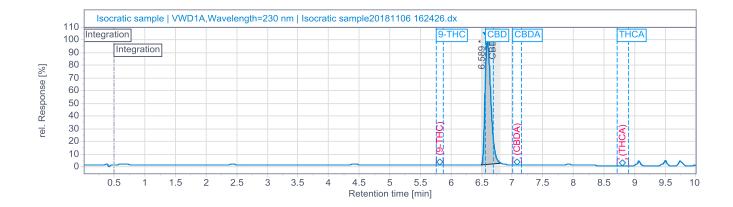

## Cannabinoid Results

## Cannabinoid Profile

| % 9-THC    | % CBD       | % CBDA     | % THCA     |
|------------|-------------|------------|------------|
| RT: 5.81   | RT: 6.59    | RT: 7.08   | RT: 8.92   |
| ND         | 2.999       | ND         | ND         |
| 0.00 mg/ml | 29.99 mg/ml | 0.00 mg/ml | 0.00 mg/ml |